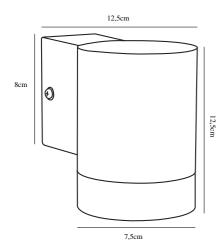

Height (cm): 12.5 Shade Diameter (cm): 7.5 Projection (cm): 13.3

EAN: 5704924005930 TUN: 2141002 Item Number: 71379931
Pcs Per Master Carton: 3
Sales Box Height (cm): 13
Sales Box Width(cm): 9
Sales Box Depth (cm): 13
Sales Box Volume m³: 0.0015
Product net weight (kg): 1.1