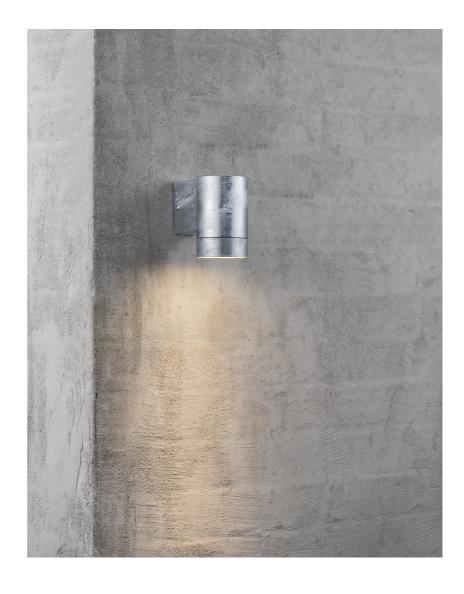

## • Parallel connection possible

Castor Maxi is a stylish wall light from Nordlux that casts its light from the bottom. With its modern design you are assured of a wall light that will fit into any outdoor environment. For example, place the light at the entrance or along the driveway for a beautifully illuminated exterior.