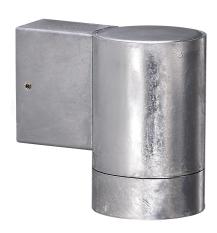

## CASTOR SINGLE | WALL LIGHT | GALVANIZED

71379931

Voltage (V): 230 Volt IP degree: IP54

Maximum bulb wattage (W): 35W Class (Class 1, Class 2, Class 3):

Class 1 (Earth contact) Bulb base: GU10

Primary material: Galvanized steel Secondary material: Glass Suitable for Seaside: Yes Color: Galvanized

The galvanised finish makes the light fixture resistant to the Nordic climate. We recommend light fixtures in galvanised steel for coastal areas