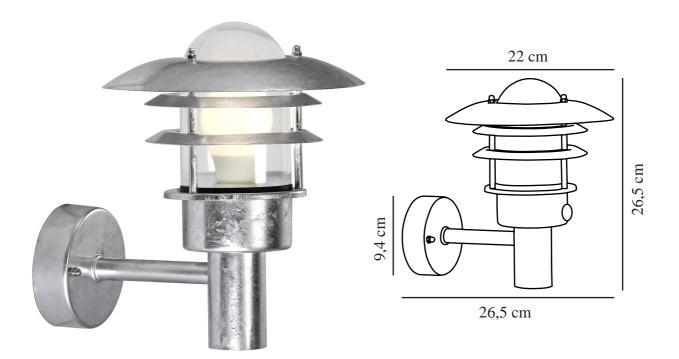

Primary material: Galvanized steel Secondary material: Glass Colour of the glass: Clear

Suitable for Seaside: True Colour: Galvanized

Height (cm): 26.5 Width (cm): 22 Shade Diameter (cm): 22 Projection (cm): 26.5