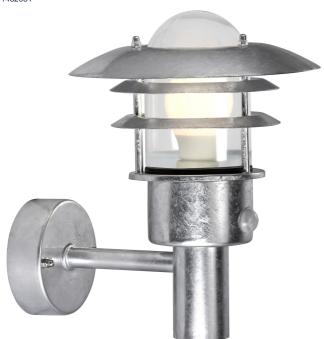

 Built-in parallel connection • Extra durable material suitable for coastal areas (Designed For Seaside)

• 15-year guarantee on surface deterioration

A classic wall light from Nordlux with sensor. The wall light is perfect for mounting in the driveway, at the entrance, on the terrace, or on the patio. The built-in sensor ensures that the light turns on automatically when it detects motion nearby. At the same time, it ensures that the light is not turned on unnecessarily.

This product is part of our "Designed For Seaside" range, crafted from extra durable materials to withstand even the harshest coastal weather conditions.

Over time, exposure to the elements causes the galvanised steel to develop a beautiful, darker patina.