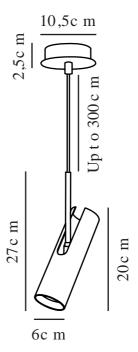

Colour: Black

Height (cm): 20
Tube Diameter (cm): 1
Shade Diameter (cm): 6
Shade Height (cm): 20
Lenght (cm): 6
Mount directly into insulation:
False

False
Tilt Angle (°): 90
Turning Angle (°): 320

EAN: 5701581324084 TUN: 1824817 Item Number: 71679903
Pcs Per Master Carton: 3
Sales Box Height (cm): 33
Sales Box Width(cm): 14.5
Sales Box Depth (cm): 14.5
Sales Box Volume m³: 0.0069
Product net weight (kg): 0.81