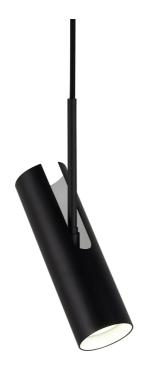

## MIB 6 | PENDANT | BLACK

71679903

Voltage (V): 220-240 Volt IP degree: IP20

Maximum bulb wattage (W): 8 Class (Class 1, Class 2, Class 3): Class 2 (Double isolated) Socket type: GU10

Dimmerable: Yes with compatible

Colour: Black

Height (cm): 20
Tube Diameter (cm): 1
Shade Diameter (cm): 6
Shade Height (cm): 20
Lenght (cm): 6
Mount directly into insulation:
False

False
Tilt Angle (°): 90
Turning Angle (°): 320

EAN: 5701581324084 TUN: 1824817 Item Number: 71679903
Pcs Per Master Carton: 3
Sales Box Height (cm): 33
Sales Box Width(cm): 14.5
Sales Box Depth (cm): 14.5
Sales Box Volume m³: 0.0069
Product net weight (kg): 0.81

- A contemporary yet timeless design Slim and elegant
- The tiltable head allows you to adjust the direction of light

The minimalistic MIB series by Danish designer Bønnelycke MDD is the epitome of elegant design and Nordic elegance. The slender and adjustable lamp head emits a precise and directional light. MIB is beautiful on its own, but also if you place several together.