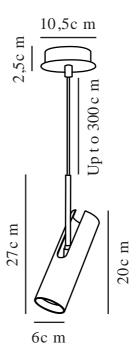

Primary material: Metal Secondary material: Plastic Colour of the cable: Black Length of the cable (cm): 300 Surface material of the cable:

Textile

Is the cable replaceable: False

Colour: Chrome

Height (cm): 20 Shade Diameter (cm): 6 Lenght (cm): 6 Tilt Angle (°): 90 Turning Angle (°): 320