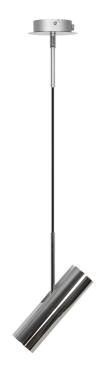

## MIB 6 | PENDANT | CHROME

71679933

Voltage (V): 220-240 Volt IP degree: IP20 Maximum bulb wattage (W): 8 Class (Class 1, Class 2, Class 3): Class 2 (Double isolated) Socket type: GU10 Parallel connection: False

Primary material: Metal Secondary material: Plastic Colour of the cable: Black Length of the cable (cm): 300 Surface material of the cable:

Textile

Is the cable replaceable: False

Colour: Chrome

Height (cm): 20 Shade Diameter (cm): 6 Lenght (cm): 6 Tilt Angle (°): 90 Turning Angle (°): 320

• A contemporary yet timeless design • Slim and elegant

• The tiltable head allows you to adjust the direction of light • Cool chrome finish

The minimalistic MIB series by Danish designer Bønnelycke MDD is the epitome of elegant design and Nordic elegance. The slender and adjustable lamp head emits a precise and directional light. MIB is beautiful on its own, but also if you place several together.