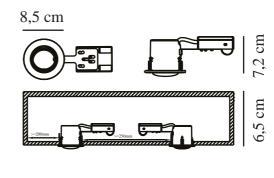

Primary material: Plastic Secondary material: Metal Suitable for Seaside: False

Colour: White

Height (cm): 7.2
Built In Spot Diameter (cm): 8.5
Mount directly into insulation: True
Tilt Angle (°): 30

EAN: 5701581295186 TUN: 1703669 Item Number: 71810101 Pcs Per Master Carton: 3 Sales Box Height (cm): 8 Sales Box Width(cm): 9 Sales Box Depth (cm): 20 Sales Box Volume m³: 0.0014 Product net weight (kg): 0.162