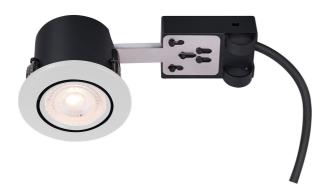

• Can be mounted directly into insulation • Parallel connection possible

• Connector block included • Suitable for in- and outdoor use (IP23)

Nordlux Mixit Pro built-in spotlight with white lacquered finish. The spotlight can be mounted directly in the insulation. Does not include light bulb. Suitable for both indoor and outdoor use, e.g. for installation in soffits.