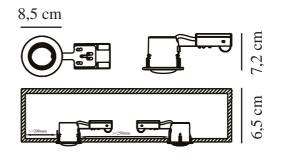

## nordlux®

71810103

Voltage (V): 220-240 Volt IP degree: IP23 Maximum bulb wattage (W): 8W LED Class (Class 1, Class 2, Class 3): Class 2 (Double isolated) Socket type: GU10 Parallel connection: True

Primary material: Plastic Secondary material: Metal Suitable for Seaside: False Colour: Black Height (cm): 7.2 Built In Spot Diameter (cm): 8.5 Mount directly into insulation: True Tilt Angle (°): 30

Can be mounted directly into insulation 
Parallel connection possible
Suitable for indoor and outdoor use (IP23)

Nordlux Mixit Pro built-in spotlight with white lacquered finish. The spotlight can be mounted directly into insulation. Does not include GU10 light bulb. The spotlight can be used both outdoors and indoors.