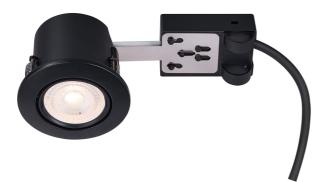

## MIXIT PRO | DOWNLIGHT | BLACK

Can be mounted directly into insulation 
Parallel connection possible
Suitable for indoor and outdoor use (IP23)

Nordlux Mixit Pro built-in spotlight with white lacquered finish. The spotlight can be mounted directly into insulation. Does not include GU10 light bulb. The spotlight can be used both outdoors and indoors.