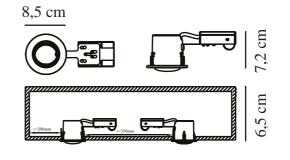

## nordlux®

Voltage (V): 230 Volt IP degree: IP23 Maximum bulb wattage (W): 8 Class (Class 1, Class 2, Class 3): Class 2 (Double isolated) Socket type: GU10 Parallel connection: True

Primary material: Metal Secondary material: Plastic Suitable for Seaside: False Colour: Brushed steel Height (cm) : 7.2 Built In Spot Diameter (cm): 8.5 Mount directly into insulation: True Tilt Angle (°): 30