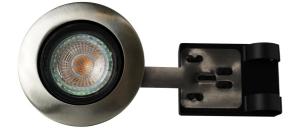

## MIXIT PRO | DOWNLIGHT | BRUSHED STEEL

• Can be mounted directly into insulation • Parallel connection possible • Connector block included • Suitable for in- and outdoor use (IP23)

Nordlux Mixit Pro built-in spotlight with finish in brushed steel. The spotlight can be mounted directly in the insulation. Does not include light bulb. Suitable for both indoor and outdoor use, e.g. for installation in soffits.