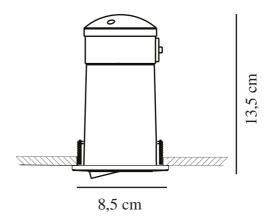

Primary material: Metal Secondary material: Plastic Suitable for Seaside: False Colour: Brushed steel

Height (cm): 13.5 Built In Spot Diameter (cm): 8.5 Mount directly into insulation: True Tilt Angle (°): 35