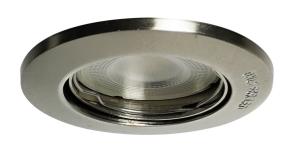

## MIXIT | DOWNLIGHT | BRUSHED STEEL

Voltage (V): 230 Volt IP degree: IP23 Maximum bulb wattage (W): 8 Class (Class 1, Class 2, Class 3): Class 2 (Double isolated) Socket type: GU10 Parallel connection: True

Primary material: Metal Secondary material: Plastic Suitable for Seaside: False Colour: Brushed steel

Height (cm): 13.5 Built In Spot Diameter (cm): 8.5 Mount directly into insulation: True Tilt Angle (°): 35

- Can be mounted directly into insulation Parallel connection possible Connector block included
  - Suitable for in- and outdoor use (IP23) White and brushed steel deco ring included

Single built-in spotlight with an adjustable and interchangeable outer ring in brushed steel/white. Suitable for both indoor and outdoor use, e.g. for installation in soffits and for mounting directly in the insulation. Includes installation box, light bulb not included.