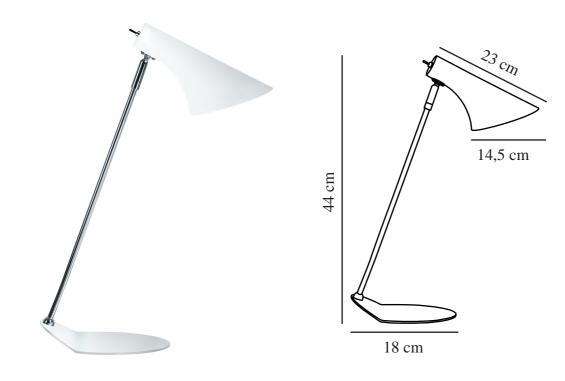

Primary material: Metal Colour of the cable: White Length of the cable (cm): 200 Surface material of the cable: Textile Is the cable replaceable: False Colour: White

Height (cm): 44 Tube Diameter (cm): 1 Shade Diameter (cm): 14.5 Shade Height (cm): 23 Outdoor base dimension (cm): 18