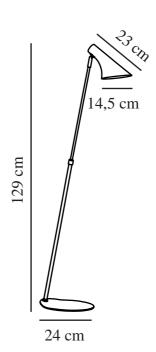

bulb

Switch placement: On the fixture

Primary material: Metal Colour of the cable: Clear Length of the cable (cm): 210 Surface material of the cable:

Textile

Is the cable replaceable: False

Colour: White

Height (cm): 129
Tube Diameter (cm): 1.5
Shade Diameter (cm): 14.5
Shade Height (cm): 23
Outdoor base dimension (cm): 24