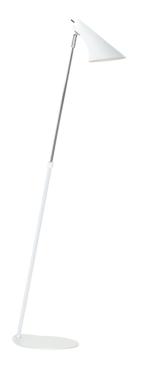

• Contemporary and simple style • Suitable for the office, living room, and bedroom

Classic, timeless, and modern floor light. The wall light is made of sturdy metal. With its simple and stylish shape, Vanila fits today's modern and austere interior design. A light designed without superfluous details, making it suitable for the office, living room, and bedroom.