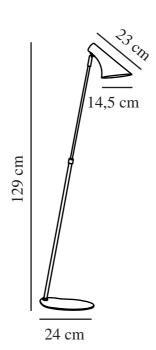

Switch placement: On the fixture

Primary material: Metal Colour of the cable: Black Length of the cable (cm): 210 Surface material of the cable:

Is the cable replaceable: False

Colour: Black

Height (cm): 129 Tube Diameter (cm): 1.5 Shade Diameter (cm): 14.5 Shade Height (cm): 23 Outdoor base dimension (cm): 24