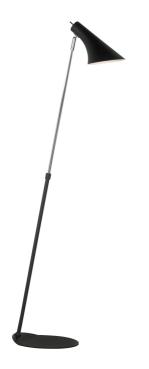

• Contemporary and simple style • Suitable for the office, living room, and bedroom

Classic, timeless, and modern floor light. The wall light is made of sturdy metal. With its simple and stylish shape, Vanila fits today's modern and austere interior design. A light designed without superfluous details, making it suitable for the office, living room, and bedroom.