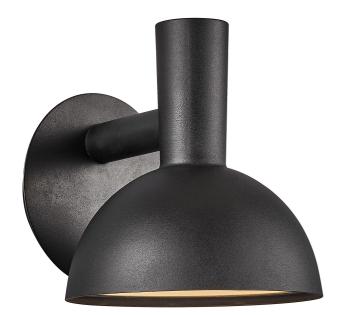

## • Parallel connection possible

The Arki series by Danish designer Bønnelycke MDD is characterised by its beautiful dome-like shade and minimalist, clean lines inspired by the classic architect lamp. Arki beautifully balances simplicity with sophistication while emitting the perfect light for your entrance, driveway, terrace or other outdoor space.