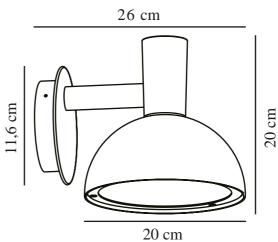

Primary material: Metal Secondary material: Plastic Colour of the glass: Opal white Suitable for Seaside: False

Colour: Black

Height (cm): 20 Shade Diameter (cm): 20 Projection (cm): 26

EAN: 5701581280175 TUN: 1484024