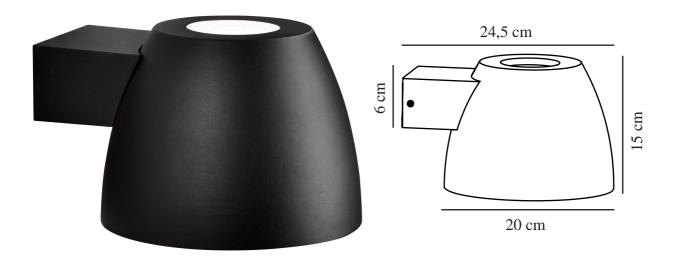

Primary material: Aluminium Secondary material: Plastic Colour of the glass: Satinated Suitable for Seaside: False

Colour: Black

Height (cm): 15 Shade Diameter (cm): 20 Projection (cm): 24.5

EAN: 5701581244382 TUN: 1621936