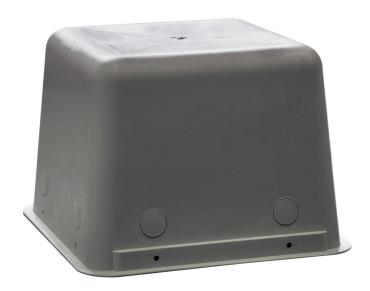

## SPOT BOX 19X19X15 | ACCESSORIES | GREY

76859990

Primary material: Plastic Secondary material: Plastic Colour: Grey Height (cm): 14.5 Lenght (cm): 21.9 Built In Width (cm): 20

EAN: 5701581229884 TUN: 1554126 Item Number: 76859999 Pcs Per Master Carton: 12 Sales Box Volume m³: 0.0054 Product net weight (kg): 0.22

The purpose of the Spot Box is to preserve the density of the moisture membrane, while maintaining recommended installation dimensions for built-in spotlights with max. 35W light bulbs. It has an adhesive edge that can be attached to the moisture membrane. It is made of self-extinguishing V plastic material.