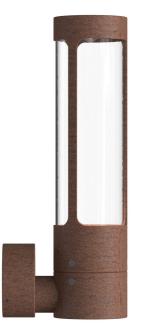

## HELIX | WALL LIGHT | CORTEN

Voltage (V): 230 Volt IP degree: IP44 Maximum bulb wattage (W): 8 Class (Class 1, Class 2, Class 3): Class 1 (Earth contact) Socket type: GU10 Parallel connection: True

Primary material: Corten Secondary material: Plastic Suitable for Seaside: True Colour: Corten Height (cm) : 32.5 Lenght (cm): 14

 Parallel connection possible • Extra durable material suitable for coastal areas (Designed For Seaside)
• 15-year guarantee on surface deterioration

Helix illuminates outdoor areas with its distinctive design. The screws are visible, and the finish exudes raw confidence. The actual light bulb is hidden from the eye. It comes from below and ensures indirect lighting, which is evenly distributed in the top part of the light. Design by Bønnelycke MDD.

This product is part of our "Designed For Seaside" range, crafted from extra durable materials to withstand even the harshest coastal weather conditions.

Over time, exposure to the elements causes the cor-ten to develop a beautiful, darker patina.