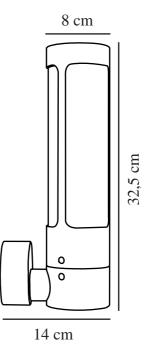

## HELIX | WALL LIGHT | CORTEN

Voltage (V): 230 Volt IP degree: IP44 Maximum bulb wattage (W): 8 Class (Class 1, Class 2, Class 3): Class 1 (Earth contact) Socket type: GU10 Parallel connection: True

Primary material: Corten Secondary material: Plastic Suitable for Seaside: True Colour: Corten Height (cm) : 32.5 Lenght (cm): 14