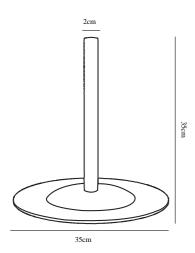

## **FUSE | ACCESSORIES | GALVANIZED**

77509931

Primary material: Galvanized steel Suitable for Seaside: Yes Color: Galvanized Height (cm): 35 Tube Diameter (cm): 2 Outdoor base dimension (cm): 35

EAN: 5701581257689 TUN: 1634689 Item Number: 77509931 Pcs Per Master Carton: 3 Sales Box Height (cm): 35 Sales Box Width(cm): 35 Sales Box Depth (cm): 5.5 Sales Box Volume m³: 0.0067 Product net weight (kg): 3.91