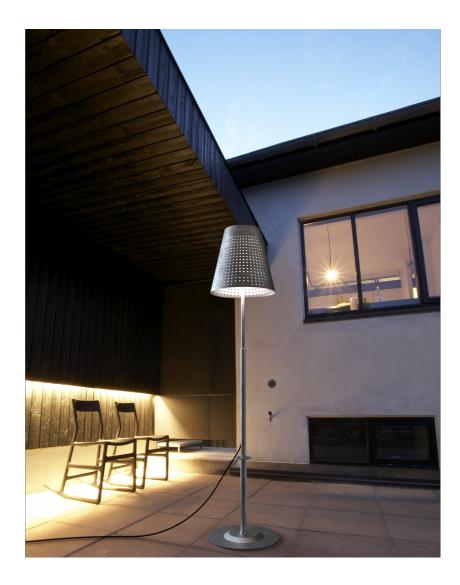

• Transforms Fuse into an outdoor floor lamp • Durable material that is well-suited for harsh weather

• 15 year warranty on extensive corrosion

Fuse – the perfect complement to lounge furniture in the garden. Fuse creates a cosy ambience, and may be easily placed right where you want light. Design by Bønnelycke MDD. Base plate for Fuse outdoor light fixture – so it can be transformed into a floor light to be used on the terrace, for instance.

The galvanised finish makes the light fixture resistant to the Nordic climate. We recommend light fixtures in galvanised steel for coastal areas.