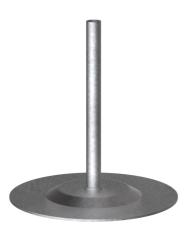

## **FUSE | ACCESSORIES | GALVANIZED**

77509931

Primary material: Galvanized steel Suitable for Seaside: Yes Color: Galvanized Height (cm): 35 Tube Diameter (cm): 2 Outdoor base dimension (cm): 35

EAN: 5701581257689 TUN: 1634689 Item Number: 77509931 Pcs Per Master Carton: 3 Sales Box Height (cm): 35 Sales Box Width(cm): 35 Sales Box Depth (cm): 5.5 Sales Box Volume m³: 0.0067 Product net weight (kg): 3.91

• Transforms Fuse into an outdoor floor lamp • Durable material that is well-suited for harsh weather

• 15 year warranty on extensive corrosion

Fuse – the perfect complement to lounge furniture in the garden. Fuse creates a cosy ambience, and may be easily placed right where you want light. Design by Bønnelycke MDD. Base plate for Fuse outdoor light fixture – so it can be transformed into a floor light to be used on the terrace, for instance.

The galvanised finish makes the light fixture resistant to the Nordic climate. We recommend light fixtures in galvanised steel for coastal areas.