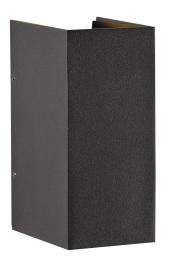

## NORMA | WALL LIGHTING | GREY

## Adjustable light beam top and buttom

NORMA has clean lines, and its style is distinctively minimalist. Norma offers both upward facing and downward facing light, as well as light at different angles to illuminate facades or other surfaces exactly the way you want.