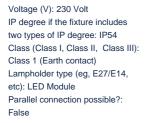

## nordlux®

77611010

Primary material: Aluminium Secondary material: Glass Color of the Glass: Clear Color: Grey

Height (cm): 17 Width (cm): 7.5 Projection (cm): 11

EAN: 5701581250680 TUN: 1624385 Item Number: 77611010 Pcs Per Master Carton: 3 Sales Box Height (cm): 12.5 Sales Box Width(cm): 9.5 Sales Box Depth (cm): 18.5 Sales Box Volume m<sup>3</sup>: 0.0022 Net weight of the luminiare (kg): 0.74

Useful Lumen (Im): 409 Color Temperature (K): 3000 Ra-value : 80 Lifetime (h): 20000 Spread Angle (°) (beam angle of luminaire): 120 Candela (cd) (for directional lamp only): 0 Energy Class: E