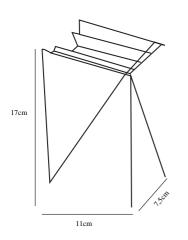

## nordlux®

77611010

Primary material: Aluminium Secondary material: Glass Color of the Glass: Clear Color: Grey

Height (cm): 17 Width (cm): 7.5 Projection (cm): 11

EAN: 5701581250680 TUN: 1624385 Item Number: 77611010 Pcs Per Master Carton: 3 Sales Box Height (cm): 12.5 Sales Box Width(cm): 9.5 Sales Box Depth (cm): 18.5 Sales Box Volume m<sup>3</sup>: 0.0022 Net weight of the luminiare (kg): 0.74