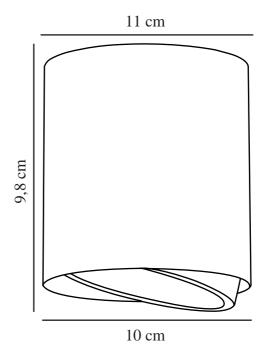

EAN: 5701581268487 TUN: 1694038 Item Number: 78511032 Pcs Per Master Carton: 3 Sales Box Height (cm): 23.5 Sales Box Width(cm): 20 Sales Box Depth (cm): 14.5 Sales Box Volume m<sup>3</sup> : 0.0068 Product net weight (kg): 0.44