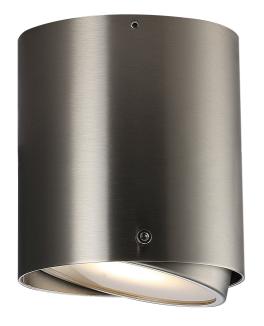

## IP S4 | SPOT LIGHT | BRUSHED STEEL

## nordlux®

78511032

Voltage (V): 230 Volt IP degree: IP44 Maximum bulb wattage (W): 6W LED Class (Class 1, Class 2, Class 3): Class 2 (Double isolated) Socket type: GU10

Primary material: Metal Secondary material: Plastic Colour of the glass: Frosted glass Colour: Brushed steel Tilt Angle (°): 20

• Minimalist and classic design

The IP S4 can be used if you want more distinctive lighting than the classic recessed lights in the bathroom or in other spaces. The simple design is industrial and minimalist. Ceiling mounted. Part of the IP series. Design by Bønnelycke MDD.