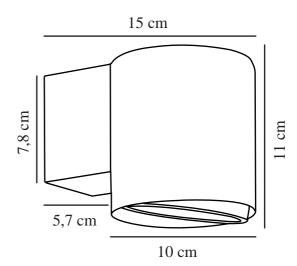

Colour: White

Socket type: GU10

Height (cm): 11 Tilt Angle (°): 20

EAN: 5701581268685 TUN: 1694040 Item Number: 78521001 Pcs Per Master Carton: 3 Sales Box Height (cm): 24
Sales Box Width(cm): 20
Sales Box Depth (cm): 14.5
Sales Box Volume m³: 0.007
Product net weight (kg): 0.68