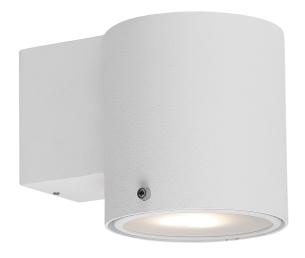

## IP S5 | BATH LIGHTING | WHITE

Voltage (V): 230 Volt IP degree: IP44 Maximum bulb wattage (W): 8W LED Class (Class 1, Class 2, Class 3): Class 2 (Double isolated)

Primary material: Metal Secondary material: Plastic Colour of the glass: Frosted glass

Colour: White

Socket type: GU10

Height (cm): 11 Tilt Angle (°): 20

EAN: 5701581268685 TUN: 1694040 Item Number: 78521001 Pcs Per Master Carton: 3 Sales Box Height (cm): 24
Sales Box Width(cm): 20
Sales Box Depth (cm): 14.5
Sales Box Volume m³: 0.007
Product net weight (kg): 0.68

## • Minimalist and classic design

The IP S5 has a minimalist and industrial look. It is ideal for placement next to the mirror in the bathroom, where it provides excellent down-facing light which can be angled 20 degrees. Part of the IP series. Design by Bønnelycke MDD.