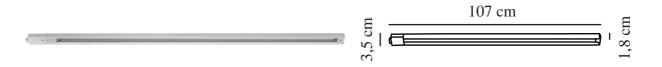

Height (cm): 1.8 Width (cm): 3.5 Lenght (cm): 107

EAN: 5701581273382 TUN: 1684520 Item Number: 79079901 Sales Box Height (cm): 2.5
Sales Box Width(cm): 4.5
Sales Box Depth (cm): 115.5
Sales Box Volume m³: 0.0013
Product net weight (kg): 0.527