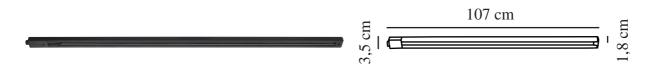

Height (cm): 1.8 Width (cm): 3.5 Lenght (cm): 107

EAN: 5701581356382 TUN: 1883555

Item Number: 79079903

Pcs Per Master Carton: 3 Sales Box Height (cm): 3 Sales Box Width(cm): 5 Sales Box Depth (cm): 116 Sales Box Volume m³: 0.0017 Product net weight (kg): 0.557