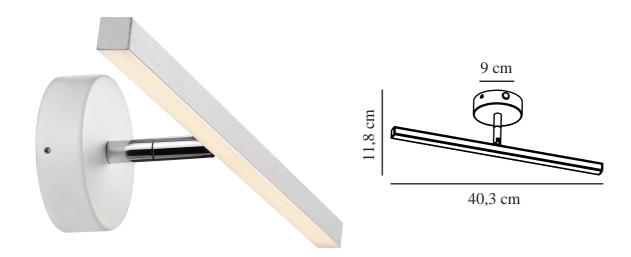

## IP S13 40 | BATH LIGHTING | WHITE

83061001

Voltage (V): 230 Volt IP degree: IP44 Class (Class 1, Class 2, Class 3): Class 2 (Double isolated) Socket type: LED Module

Primary material: Metal Secondary material: Plastic Colour: White Lenght (cm): 40.3

Adjustable reflector • Also ideal to install as a gallery light
• 5-year LED guarantee

Proper lighting is important, especially in front of the mirror where you apply makeup or shave. That's nothing new. The S13, on the other hand, is. S13 is a light and elegant wall light with integrated LED technology for providing perfect light near the mirror. Design by Bønnelycke MDD.