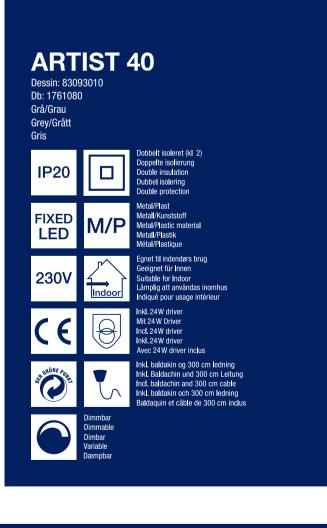

ARTIST 40 designed by Bønnelycke mdd Suitable for Indoor use Features M P



## nordux®





nordux®

Suitable for Indoor use Features

**ARTIST 40** designed by **Bønnelycke mdd** Bønnelycke is driven by an unsurpressable urge and desire to work constructively and innovatively. He started his career in 1988 with the design of lamps, furniture and interior spaces. Quickly, he became known as an unconventional architect with no whims and fancies.

AAD: 03012017 RO









## 5,86cm

PLEASE NOTE LED MODULE IS FIXED IN LAMP  $\bigcap$ warmup < 0,8 sec Light up: < 0.85sec 2000 HOURS **1460** LED LUMEN www.nordlux.com/safedisp/dk www.nordlux.com/safedisp/dk www.nordlux.com/safedisp/uk www.nordlux.com/safedisp/se www.nordlux.com/safedisp/fr