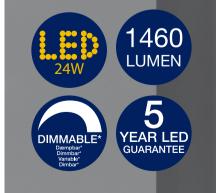

## 5,86cm

PLEASE NOTE LED MODULE IS FIXED IN LAMP  $\bigcap$ warmup < 0,8 sec Light up: < 0.85sec 2000 HOURS **1460** LED LUMEN www.nordlux.com/safedisp/dk www.nordlux.com/safedisp/dk www.nordlux.com/safedisp/uk www.nordlux.com/safedisp/se www.nordlux.com/safedisp/fr