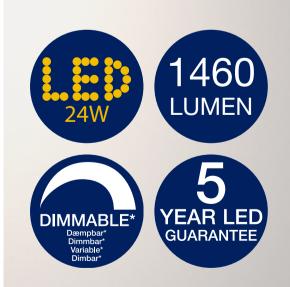

## 5,86cm

PLEASE NOTE LED MODULE IS FIXED IN LAMP  $\bigcap$ warmup < 0,8 sec Light up: < 0.85sec 2000 HOURS **1460** LED LUMEN www.nordlux.com/safedisp/dk www.nordlux.com/safedisp/dk www.nordlux.com/safedisp/uk www.nordlux.com/safedisp/se www.nordlux.com/safedisp/fr