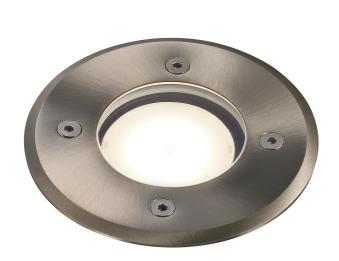

## PATO ROUND | RECESSED LIGHT | STAINLESS STEEL

83830034

Voltage (V): 230 Volt IP degree: IP65 Maximum bulb wattage (W): 35W Class (Class 1, Class 2, Class 3): Class 1 (Earth contact) Socket type: GU10 Parallel connection: False

## • Suited for a GU10 bulb

Round recessed spotlight in stainless steel from Nordlux. With this spotlight you get the opportunity to illuminate the driveway, walkway, or patio, and obtain excellent lighting without visible spotlights.