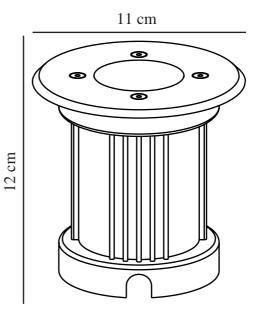

Primary material: Metal Secondary material: Glass Colour of the glass: Clear Suitable for Seaside: False Colour: Stainless steel Height (cm): 12 Built In Spot Diameter (cm): 11

EAN: 5701581307780 TUN: 1761408 Item Number: 83830034 Pcs Per Master Carton: 3 Sales Box Height (cm): 13 Sales Box Width(cm): 12.5 Sales Box Depth (cm): 12.5 Sales Box Volume m³: 0.002 Product net weight (kg): 0.58