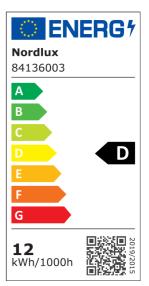

Brightness of light (Lumen): 590 Color Temperature (K): 3000 Ra-value : 80 Lifetime (h): 30000 Energy Class: D

Build-in parallel connection • 5 year LED guarantee

Modern round wall light, with a graphic design in black lacquered metal and frosted shade. The light is ideal at the front door, driveway, or terrace. It is supplied with a LED light bulb, which has a low energy consumption and a long life.