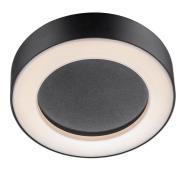

## **TETON | CEILING LIGHT | BLACK**

84136003

Voltage (V): 230 Volt IP degree: IP54 Class (Class 1, Class 2, Class 3): Class 1 (Earth contact) Bulb base: LED Module Parallel connection: True

Primary material: Metal Secondary material: Plastic Color of the Glass: Opal white Color: Black Shade Diameter (cm): 20.2 Projection (cm): 4.5

Brightness of light (Lumen): 590 Color Temperature (K): 3000 Ra-value : 80 Lifetime (h): 30000 Energy Class: D

Build-in parallel connection • 5 year LED guarantee

Modern round wall light, with a graphic design in black lacquered metal and frosted shade. The light is ideal at the front door, driveway, or terrace. It is supplied with a LED light bulb, which has a low energy consumption and a long life.