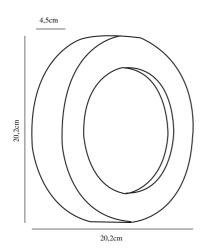

## **TETON | CEILING LIGHT | BLACK**

84136003

Voltage (V): 230 Volt IP degree: IP54 Class (Class 1, Class 2, Class 3): Class 1 (Earth contact) Bulb base: LED Module Parallel connection: True

Primary material: Metal Secondary material: Plastic Color of the Glass: Opal white Color: Black Shade Diameter (cm): 20.2 Projection (cm): 4.5