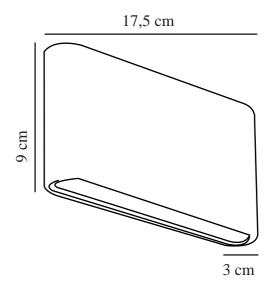

## nordlux®

Voltage (V): 220-240 Volt IP degree: IP54 Class (Class 1, Class 2, Class 3): Class 1 (Earth contact) Socket type: LED – Nonreplaceable light source Parallel connection: False

Primary material: Aluminium Secondary material: Glass Suitable for Seaside: False Colour: White Height (cm) : 9 Width (cm): 17.5 Projection (cm): 3