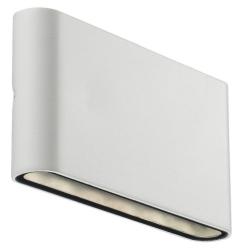

## KINVER | WALL LIGHT | WHITE

Kinver is a super slim and elegant wall light for outdoor use. Lights both upwards and downwards, creating a beautiful light effect that is ideal for the driveway or the main entrance. Kinver is supplied with an integrated LED light source with a low energy consumption and a long lifespan.