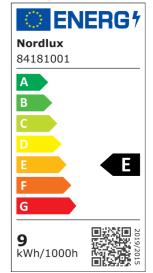

Brightness of light (Lumen): 350 Colour temperature (Kelvin): 3000 Ra-value : 80 Lifetime (hours): 25000 Beam angle (°) : 336 Energy class: E Actual watt (W): 8.5

Super slim design • Lights both up and down
• Long LED lifespan (25,000 hours)