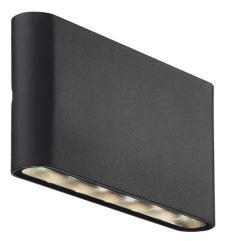

## KINVER | WALL LIGHT | BLACK

Kinver is a super slim and elegant wall light for outdoor use. Lights both upwards and downwards, creating a beautiful light effect that is ideal for the driveway or the main entrance. Kinver is supplied with an integrated LED light source with a low energy consumption and a long lifespan.