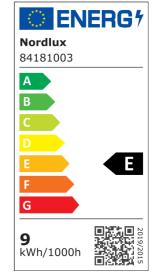

Brightness of light (Lumen): 285 Colour temperature (Kelvin): 3000 Ra-value : 80 Lifetime (hours): 25000 Beam angle (°) : 336 Energy class: E Actual watt (W): 8.5

• Super slim design • Lights both up and down • Long LED lifespan (25,000 hours)