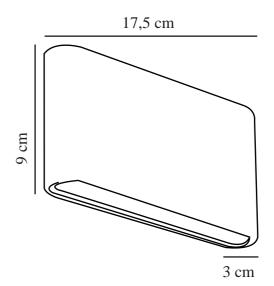

## nordlux®

Voltage (V): 220-240 Volt IP degree: IP54 Class (Class 1, Class 2, Class 3): Class 1 (Earth contact) Socket type: LED – Nonreplaceable light source Parallel connection: False

Primary material: Aluminium Secondary material: Glass Suitable for Seaside: False Colour: Black Height (cm) : 9 Width (cm): 17.5 Projection (cm): 3