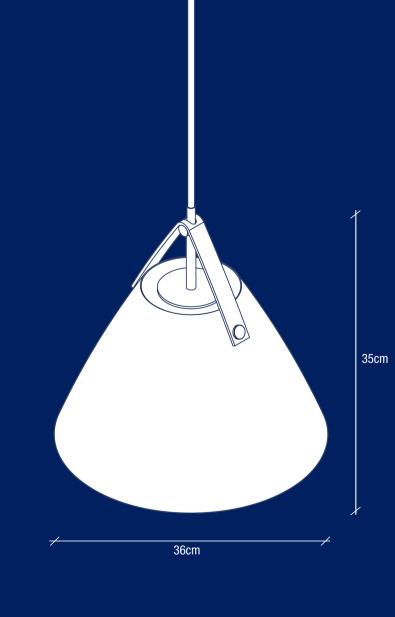

Métal230VImage: Constraint of the state of the state

STRAP 36 Dessin: 84343003 Db: 1845287 Sort/Schwarz Black/Svart Noir

IP20 Dobbet isoleret (4 2) Doppette isolerung Double isolering Double isolering Double orotection Metal Metal