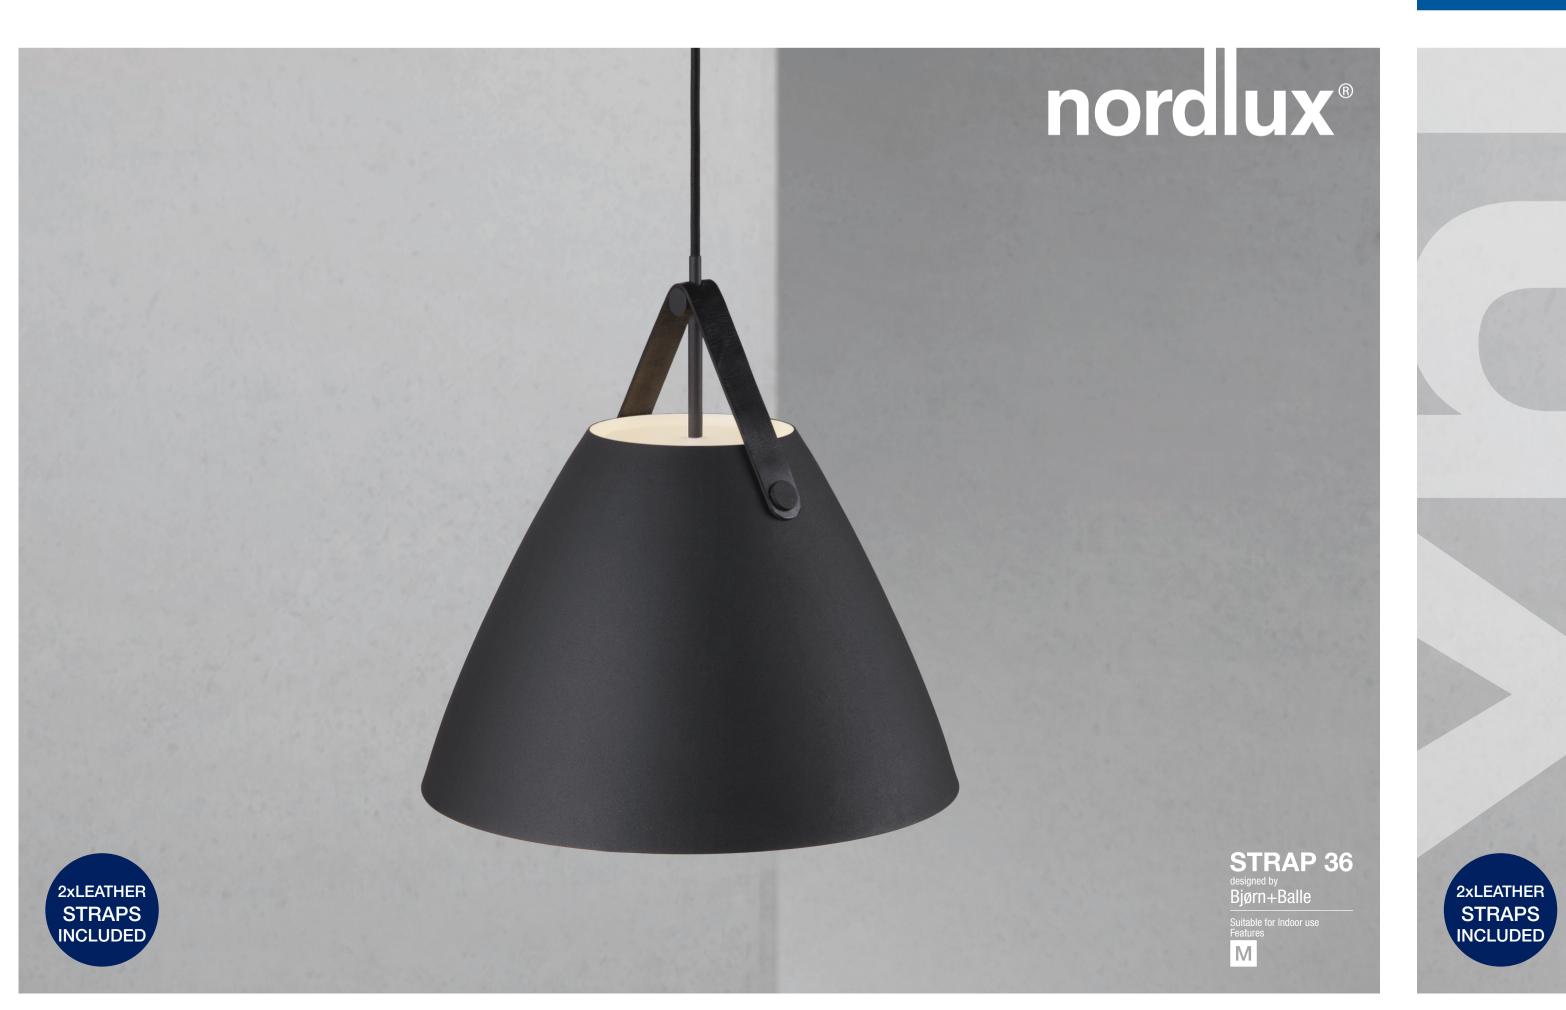

## nordux®

STRAP 36 designed by Bjørn+Balle Suitable for Indoor use Features

STRAP 36 designed by Bjørn+Balle Bjørn + Balle is a collaboration between designers Christian Bjørn and Rune Balle. The designers have through their collaboration, created a series of visionary products that combine the Scandinavian design tradition with contemporary trends and technologies.

Métal230VImage: Constraint of the state of the state

STRAP 36 Dessin: 84343003 Db: 1845287 Sort/Schwarz Black/Svart Noir

IP20 Dobbet isoleret (4 2) Doppette isolerung Double isolering Double isolering Double orotection Metal Metal