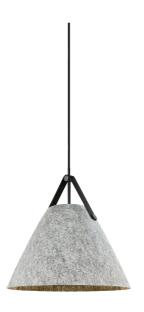

## **STRAP 36 | PENDANT | LIGHT GREY**

Voltage (V): 220-240 Volt IP degree: IP20

Maximum bulb wattage (W): 40W Class (Class 1, Class 2, Class 3): Class 2 (Double isolated)

Socket type: E27

Dimmerable: Yes with compatible

Colour: Light grey

Height (cm): 37 Shade Diameter (cm): 36 Lenght (cm): 36

EAN: 5704924024160 Item Number: 84343010 Pcs Per Master Carton: 2 Sales Box Height (cm): 27 Sales Box Width(cm): 38 Sales Box Depth (cm): 38 Sales Box Volume m³: 0.039 Product net weight (kg): 0.835

Mixed materials – felt, metal and imitation leather • Industrial look
Nordic style • Incl. black and neutral coloured strap

Designers Bjørn + Balle have created Strap by combining felt, metal and high-quality imitation leather for a light, Nordic aesthetic. The elegant strap adds warmth, balancing a classic and industrial look. Strap comes with two imitation leather straps – one brown and one black – allowing you to choose the final look.