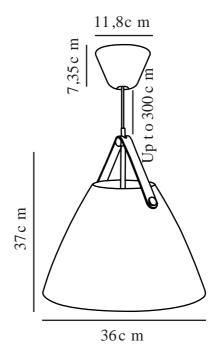

Colour: Light grey

Height (cm): 37 Shade Diameter (cm): 36 Lenght (cm): 36

EAN: 5704924024160 Item Number: 84343010 Pcs Per Master Carton: 2 Sales Box Height (cm): 27 Sales Box Width(cm): 38 Sales Box Depth (cm): 38 Sales Box Volume m³: 0.039 Product net weight (kg): 0.835