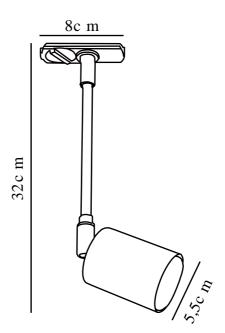

Primary material: Metal Secondary material: Plastic

Colour: White

Height (cm): 32 Width (cm): 5.5 Shade Diameter (cm): 5.5 Tilt Angle (°): 90 Turning Angle (°): 350

EAN: 5701581373587 TUN: 1902367 Item Number: 86189901 Pcs Per Master Carton: 6 Sales Box Height (cm): 34 Sales Box Width(cm): 8 Sales Box Depth (cm): 8 Sales Box Volume m³: 0.0022 Product net weight (kg): 0.192