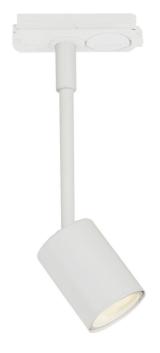

## • Fits the Nordlux Link system • Minimalist and classic design

The Explore series is an elegant light series with a simple and streamlined design. The flexible swivel light head emits a precise light that can be directed wherever you need it. Fits the Nordlux Link system where it is easily and quickly installed and moved.