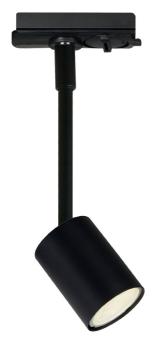

• Fits the Nordlux Link system • Minimalist and classic design

The Explore series is an elegant light series with a simple and streamlined design. The flexible swivel light head emits a precise light that can be directed wherever you need it. Fits the Nordlux Link system where it is easily and quickly installed and moved.