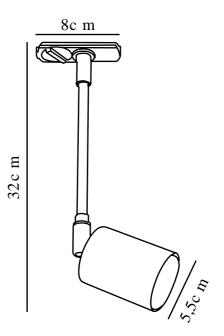

Primary material: Metal Secondary material: Plastic

Colour: Black

Height (cm): 32 Width (cm): 5.5 Shade Diameter (cm): 5.5 Tilt Angle (°): 90 Turning Angle (°): 350

EAN: 5701581373686 TUN: 1902368 Item Number: 86189903 Pcs Per Master Carton: 6 Sales Box Height (cm): 34 Sales Box Width(cm): 8 Sales Box Depth (cm): 8 Sales Box Volume m³: 0.0022 Product net weight (kg): 0.192