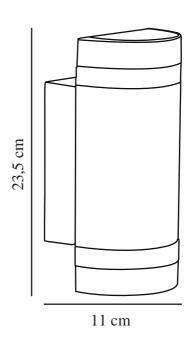

Primary material: Metal Secondary material: Plastic Colour of the glass: Clear Colour: White Height (cm): 23.5 Width (cm): 11

EAN: 7057388740311 TUN: 1905344 Item Number: 874031 Pcs Per Master Carton: 3 Sales Box Height (cm): 25 Sales Box Width(cm): 12 Sales Box Depth (cm): 12 Sales Box Volume m³: 0.0036 Product net weight (kg): 0.893