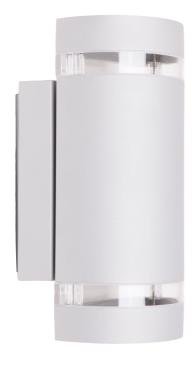

## FOCUS DOUBLE | WALL LIGHT | WHITE

nordlux®

374031

Voltage (V): 230 Volt IP degree: IP44 Maximum bulb wattage (W): 2X35W

Class (Class 1, Class 2, Class 3): Class 1 (Earth contact)

Socket type: GU10 Parallel connection: True

## • Built-in parallel connection

Outdoor wall light with a modern look. The light provides excellent lighting and casts light both up and down the wall. The series also features a garden light and a simple wall light.