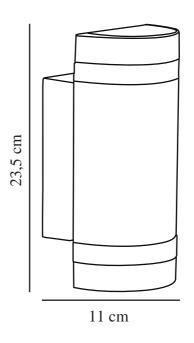

Primary material: Metal Secondary material: Plastic Colour of the glass: Clear Colour: Anthracite Height (cm): 23.5 Width (cm): 11

EAN: 7057388740632 TUN: 1417094 Item Number: 874063 Pcs Per Master Carton: 3 Sales Box Height (cm): 25 Sales Box Width(cm): 12 Sales Box Depth (cm): 12 Sales Box Volume m³: 0.0036 Product net weight (kg): 0.893