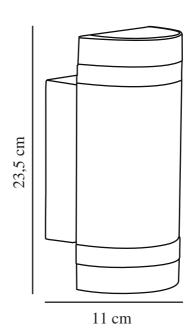

## nordlux®

874093

Voltage (V): 230 Volt IP degree: IP44 Maximum bulb wattage (W): 2X35W Class (Class 1, Class 2, Class 3): Class 1 (Earth contact) Socket type: GU10 Parallel connection: True

Primary material: Metal Secondary material: Plastic Colour of the glass: Clear Colour: Aluminium Height (cm): 23.5 Width (cm): 11