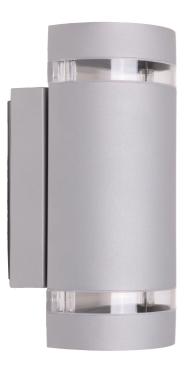

## FOCUS DOUBLE | WALL LIGHT | ALUMINIUM

## nordlux®

874093

Voltage (V): 230 Volt IP degree: IP44 Maximum bulb wattage (W): 2X35W Class (Class 1, Class 2, Class 3): Class 1 (Earth contact) Socket type: GU10 Parallel connection: True

Primary material: Metal Secondary material: Plastic Colour of the glass: Clear Colour: Aluminium Height (cm): 23.5 Width (cm): 11

Built-in parallel connection

Outdoor wall light with a modern look. The light provides excellent lighting and casts light both up and down the wall. The series also features a garden light and a simple wall light.