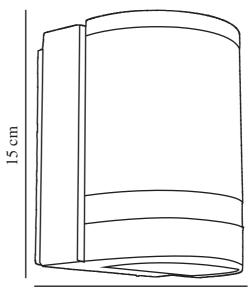

## nordlux®

11 cm

Voltage (V): 230 Volt IP degree: IP44 Maximum bulb wattage (W): 35 Class (Class 1, Class 2, Class 3): Class 1 (Earth contact) Socket type: GU10 Parallel connection: True

Primary material: Metal Secondary material: Plastic Colour of the glass: Clear Colour: Black Height (cm) : 15 Width (cm): 11