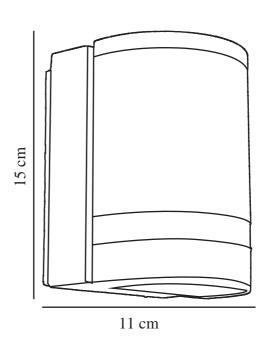

Primary material: Metal Secondary material: Plastic Colour of the glass: Clear Colour: Aluminium Height (cm): 15 Width (cm): 11 Projection (cm): 11

EAN: 7057388741936 TUN: 1935334 Item Number: 874193 Pcs Per Master Carton: 3 Sales Box Height (cm): 17 Sales Box Width(cm): 12 Sales Box Depth (cm): 12 Sales Box Volume m³: 0.0024 Product net weight (kg): 0.74