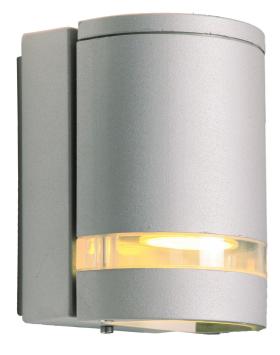

## FOCUS SINGLE | WALL LIGHT | ALUMINIUM

874193

Voltage (V): 230 Volt IP degree: IP44 Maximum bulb wattage (W): 35W Class (Class 1, Class 2, Class 3): Class 1 (Earth contact) Socket type: GU10 Parallel connection: True

Primary material: Metal Secondary material: Plastic Colour of the glass: Clear Colour: Aluminium Height (cm): 15 Width (cm): 11 Projection (cm): 11

EAN: 7057388741936 TUN: 1935334 Item Number: 874193 Pcs Per Master Carton: 3 Sales Box Height (cm): 17 Sales Box Width(cm): 12 Sales Box Depth (cm): 12 Sales Box Volume m³: 0.0024 Product net weight (kg): 0.74

## • Built-in parallel connection

Outdoor wall light with a modern look. The light provides excellent lighting and casts light beautifully down the wall. The series also features a garden light and a double wall light.