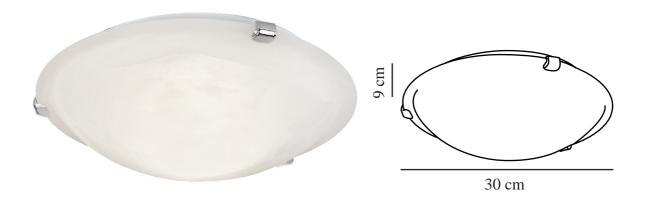

## PETRI | CEILING LIGHT | WHITE

92746001

Voltage (V): 230 Volt IP degree: IP20 Maximum bulb wattage (W): 60W Class (Class 1, Class 2, Class 3): Class 1 (Earth contact) Socket type: E27

Primary material: Glass Secondary material: Metal Colour of the glass: Alabaster

white Colour: White Height (cm): 9 Shade Diameter (cm): 30

EAN: 5708839013332 TUN: 5692985 Item Number: 92746001 Pcs Per Master Carton: 3 Sales Box Height (cm): 10 Sales Box Width(cm): 20 Sales Box Depth (cm): 32 Sales Box Volume m³: 0.0064 Product net weight (kg): 0.965