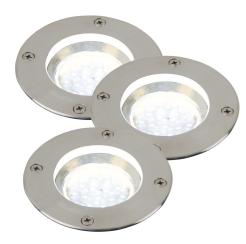

## TILOS 3-KIT | RECESSED LIGHT | STAINLESS

## Parallel connection possible

The exterior floor light is made from sturdy stainless steel and glass. This is a light that fits in neutrally with its surroundings and provides a pleasant light.

Maintenance: Treat with acid-free oil 3-4 times a year. We do not recommend stainless steel light fixtures for aggressive environments.