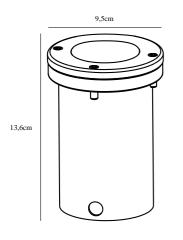

## nordlux®

**STEEL** 96439934

Voltage (V): 230 Volt IP degree: IP67 Maximum bulb wattage (W): 5W Class (Class 1, Class 2, Class 3): Class 2 (Double isolated) Bulb base: GU10

Primary material: Stainless steel Secondary material: Glass Suitable for Seaside: No Color: Stainless steel Height (cm): 13.5