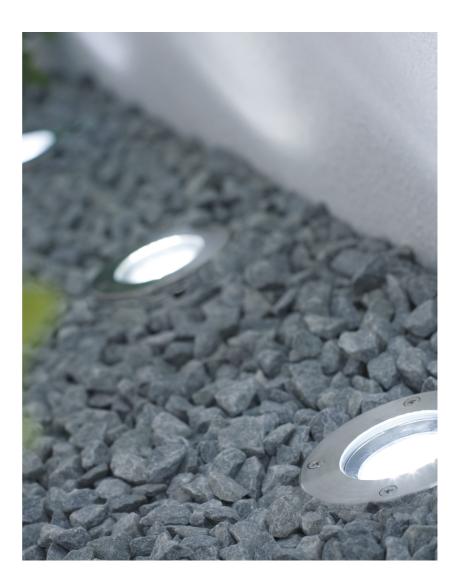

## Parallel connection possible

The exterior floor light is made from sturdy stainless steel and glass. This is a light that fits in neutrally with its surroundings and provides a pleasant light.

Maintenance: Treat with acid-free oil 3-4 times a year. We do not recommend stainless steel light fixtures for aggressive environments.